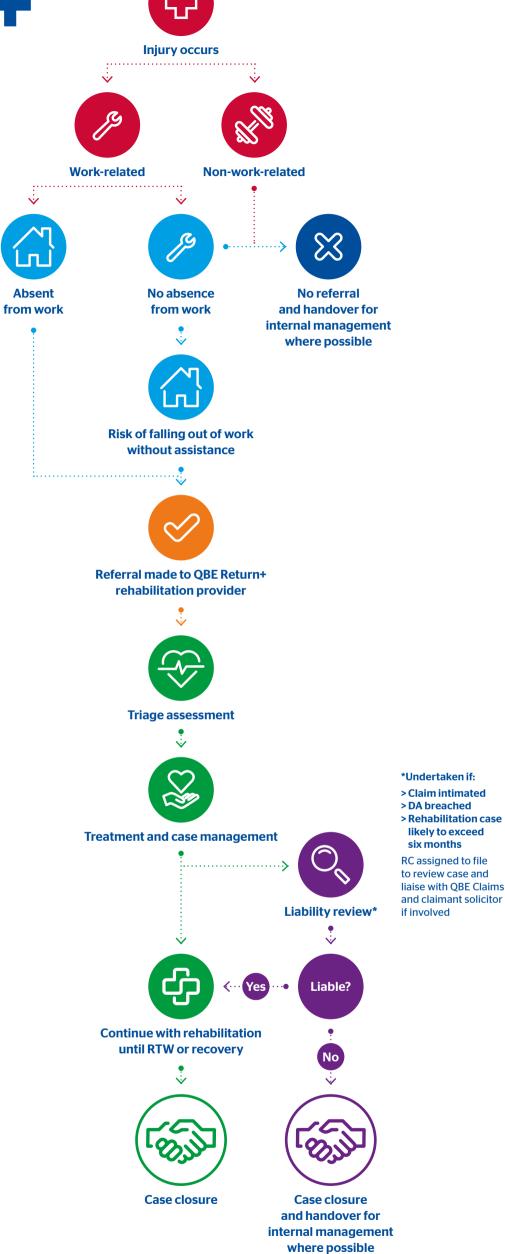

## Pre-claim rehabilitation process

## Referral criteria

Single work-related incident resulting in physical or psychological symptoms

Referral made within six months of accident date

No formal claim received

Employee is absent from work, is expected to be absent from work, or is at risk of falling out of work without assistance

First occurrences of repetitive strain injury are accepted if reported accident date is provided

Witnesses to a workplace accident that are showing psychological symptoms or posttraumatic stress are eligible for referral

Occupational illness / stress / disease / chronic cases are NOT accepted

## **Delegated Authority (DA)**

£3,000

12 months

For complex situations e.g. severe injuries, RTW barriers, employment termination, co-morbidities, significant treatment requests, please contact your dedicated QBE Rehabilitation Consultant (RC) or the QBE Rehabilitation team at QBEReturn@uk.qbe.com