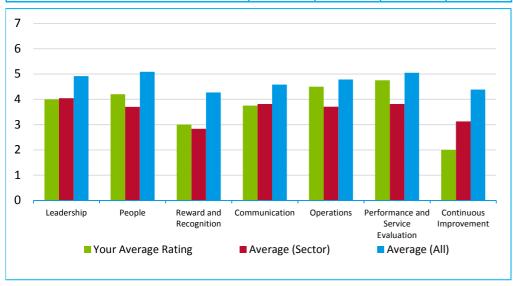

#### **Results Highlights**

Client ABC Group Ltd Activity ID 1600000001

**Sector** Property / Real Estate

| Section                            | Your Score | Your<br>Average<br>Rating | Average<br>(Sector) | Average<br>(All) |
|------------------------------------|------------|---------------------------|---------------------|------------------|
| Leadership                         | 20/35      | 4.0                       | 4.0                 | 4.9              |
| People                             | 21/35      | 4.2                       | 3.7                 | 5.1              |
| Reward and Recognition             | 9/21       | 3.0                       | 2.8                 | 4.3              |
| Communication                      | 15/28      | 3.8                       | 3.8                 | 4.6              |
| Operations                         | 27/42      | 4.5                       | 3.7                 | 4.8              |
| Performance and Service Evaluation | 19/28      | 4.8                       | 3.8                 | 5.0              |
| Continuous Improvement             | 8/28       | 2.0                       | 3.1                 | 4.4              |
| Total                              | 119/217    | 3.7                       | 3.6                 | 4.7              |