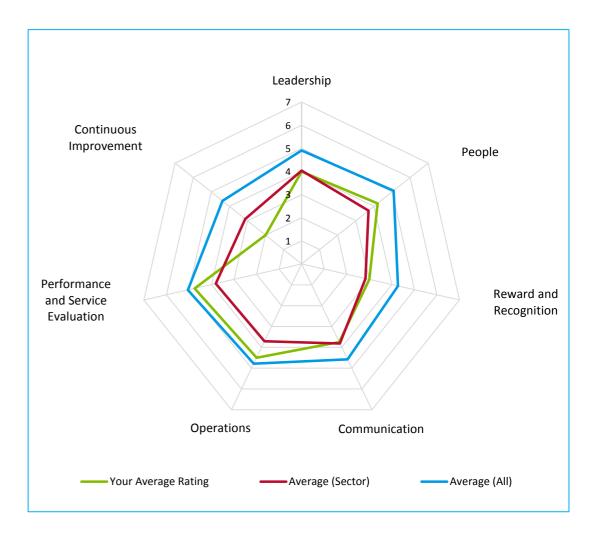

#### **Results Highlights**

Client ABC Group Ltd Activity ID 1600000001

**Sector** Property / Real Estate

| Section                            | Your Score | Your<br>Average<br>Rating | Average<br>(Sector) | Average<br>(All) |
|------------------------------------|------------|---------------------------|---------------------|------------------|
| Leadership                         | 20/35      | 4.0                       | 4.0                 | 4.9              |
| People                             | 21/35      | 4.2                       | 3.7                 | 5.1              |
| Reward and Recognition             | 9/21       | 3.0                       | 2.8                 | 4.3              |
| Communication                      | 15/28      | 3.8                       | 3.8                 | 4.6              |
| Operations                         | 27/42      | 4.5                       | 3.7                 | 4.8              |
| Performance and Service Evaluation | 19/28      | 4.8                       | 3.8                 | 5.0              |
| Continuous Improvement             | 8/28       | 2.0                       | 3.1                 | 4.4              |
| Total                              | 119/217    | 3.7                       | 3.6                 | 4.7              |